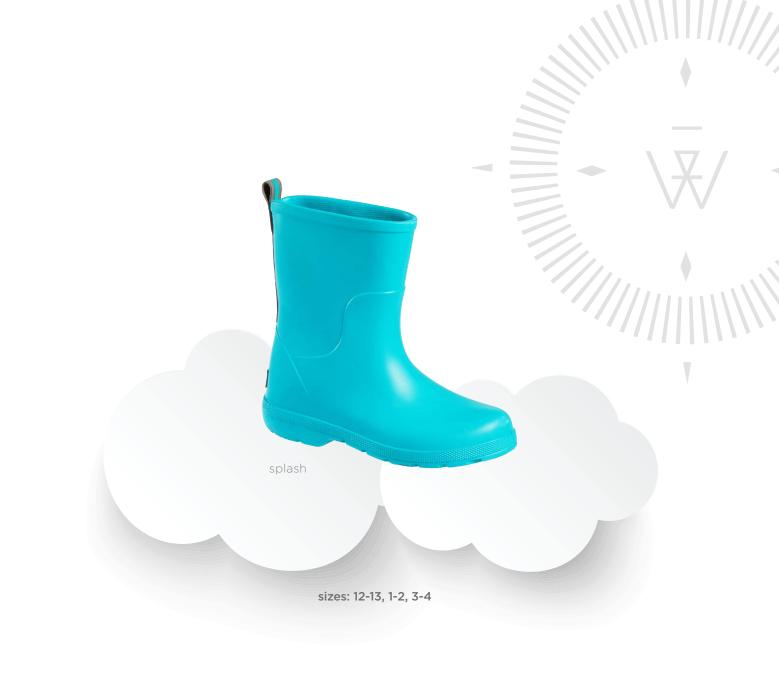

% lighter than traditional rainboots, but just as durable.



#### Pack 'em!

They can be folded, squashed and bundled and will always return to their original shape



#### 100% Waterproof

No seams, no stitching, no leaks



#### **Keep it Fresh**

Antibacterial for freshness that lasts



#### Aah that's comfy!

Compression-proof insole springs straight back to shape even after thousands of hours' wear time



## **Lifetime Durability**

Scuffs and scratches are easily removed with a damp cloth and light detergent; punctures self repair so the boots remain waterproof

tough as boots light as clouds













#### CLAIRE WOMEN'S TALL BOOT 0311





#### CHELSEA WOMEN'S ANKLE BOOT 0310













# CHARLEY TODDLER'S MID LENGTH BOOT 0315





#### CHELSEA TODDLER'S ANKLE BOOT 0314





#### CHARLEY KID'S MID LENGTH BOOT 0317





CHELSEA KID'S ANKLE BOOT 0316





## MEN'S TALL BOOT





#### CHELSEA MEN'S ANKLE BOOT 0312







totes. isotoner.

TOTES ISOTONER (UK) LTD.
BILLERICAY, ESSEX CM12 ODN