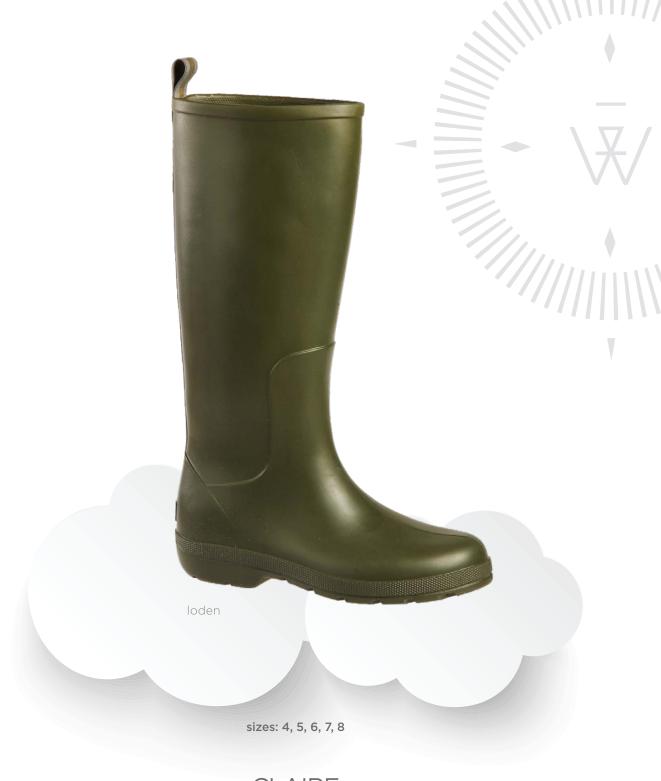

ing them in, just simply perfect from the moment they're put on – each and every time.

Sincerely

Tommy Bray

Vice President, Design & Development







#### **Light as Air**

60% lighter than traditional rainboots, but just as durable.



#### Pack 'em!

They can be folded, squashed and bundled and will always return to their original shape



#### 100% Waterproof

No seams, no stitching, no leaks



#### **Keep it Fresh**

Antibacterial for freshness that lasts



#### Aah that's comfy!

Compression-proof insole springs straight back to shape even after thousands of hours' wear time



## **Lifetime Durability**

Scuffs and scratches are easily removed with a damp cloth and light detergent; punctures self repair so the boots remain waterproof

tough as boots light as clouds













#### CLAIRE WOMEN'S TALL BOOT 0311





#### CHELSEA WOMEN'S ANKLE BOOT 0310













# CHARLEY TODDLER'S MID LENGTH BOOT 0315





#### CHELSEA TODDLER'S ANKLE BOOT 0314





#### CHARLEY KID'S MID LENGTH BOOT 0317





CHELSEA KID'S ANKLE BOOT 0316





## MEN'S TALL BOOT





#### CHELSEA MEN'S ANKLE BOOT 0312







totes. isotoner.

TOTES ISOTONER (UK) LTD.
BILLERICAY, ESSEX CM12 ODN