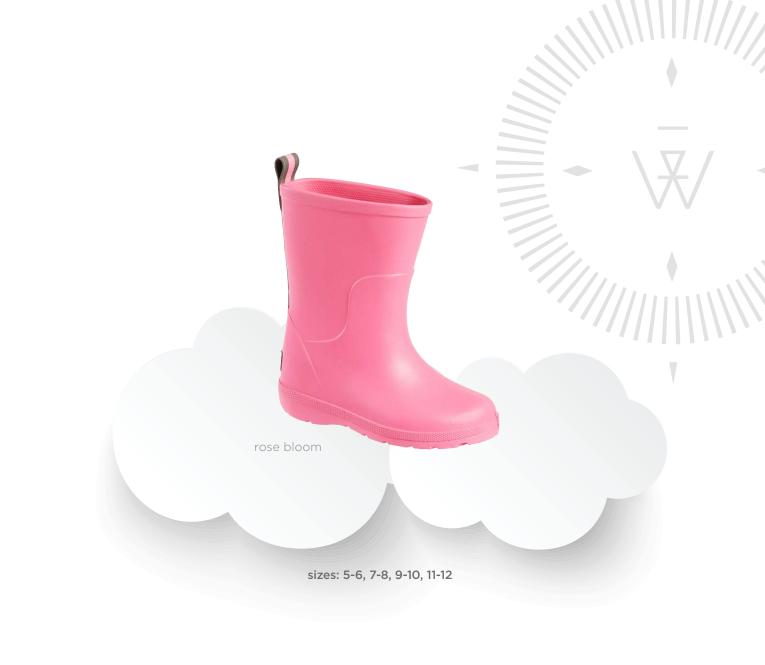

ncerely

Tommy Bray

Vice President, Design & Development







#### **Light as Air**

60% lighter than traditional rainboots, but just as durable.



#### Pack 'em!

They can be folded, squashed and bundled and will always return to their original shape



#### 100% Waterproof

No seams, no stitching, no leaks



#### **Keep it Fresh**

Antibacterial for freshness that lasts



#### Aah that's comfy!

Compression-proof insole springs straight back to shape even after thousands of hours' wear time



## **Lifetime Durability**

Scuffs and scratches are easily removed with a damp cloth and light detergent; punctures self repair so the boots remain waterproof

tough as boots light as clouds













#### CLAIRE WOMEN'S TALL BOOT 0311





#### CHELSEA WOMEN'S ANKLE BOOT 0310













# CHARLEY TODDLER'S MID LENGTH BOOT 0315





#### CHELSEA TODDLER'S ANKLE BOOT 0314





#### CHARLEY KID'S MID LENGTH BOOT 0317





CHELSEA KID'S ANKLE BOOT 0316





## MEN'S TALL BOOT





#### CHELSEA MEN'S ANKLE BOOT 0312







totes. isotoner.

TOTES ISOTONER (UK) LTD.
BILLERICAY, ESSEX CM12 ODN