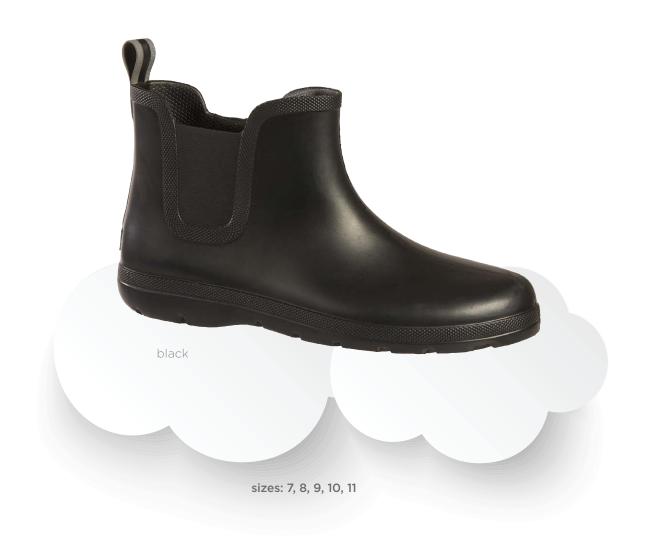

#### CHELSEA MEN'S ANKLE BOOT 0312

totes. isotoner.

TOTES ISOTONER (UK) LTD.
BILLERICAY, ESSEX CM12 ODN