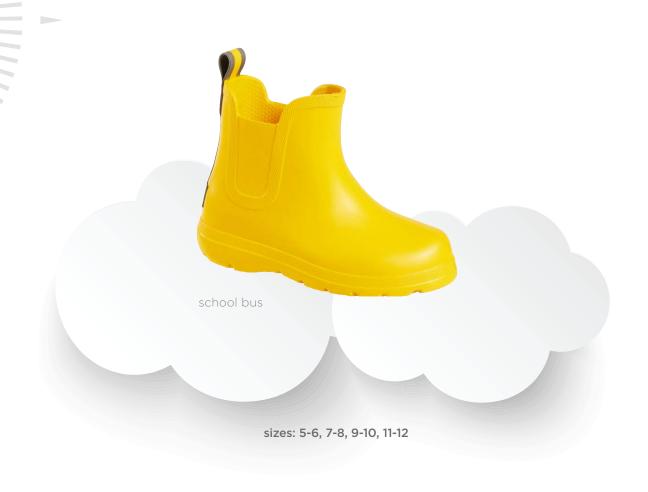

Development







#### **Light as Air**

60% lighter than traditional rainboots, but just as durable.



#### Pack 'em!

They can be folded, squashed and bundled and will always return to their original shape



#### 100% Waterproof

No seams, no stitching, no leaks



#### **Keep it Fresh**

Antibacterial for freshness that lasts



#### Aah that's comfy!

Compression-proof insole springs straight back to shape even after thousands of hours' wear time



## **Lifetime Durability**

Scuffs and scratches are easily removed with a damp cloth and light detergent; punctures self repair so the boots remain waterproof

tough as boots light as clouds













#### CLAIRE WOMEN'S TALL BOOT 0311





#### CHELSEA WOMEN'S ANKLE BOOT 0310













# CHARLEY TODDLER'S MID LENGTH BOOT 0315





#### CHELSEA TODDLER'S ANKLE BOOT 0314





#### CHARLEY KID'S MID LENGTH BOOT 0317





CHELSEA KID'S ANKLE BOOT 0316





## MEN'S TALL BOOT





#### CHELSEA MEN'S ANKLE BOOT 0312







totes. isotoner.

TOTES ISOTONER (UK) LTD.
BILLERICAY, ESSEX CM12 ODN