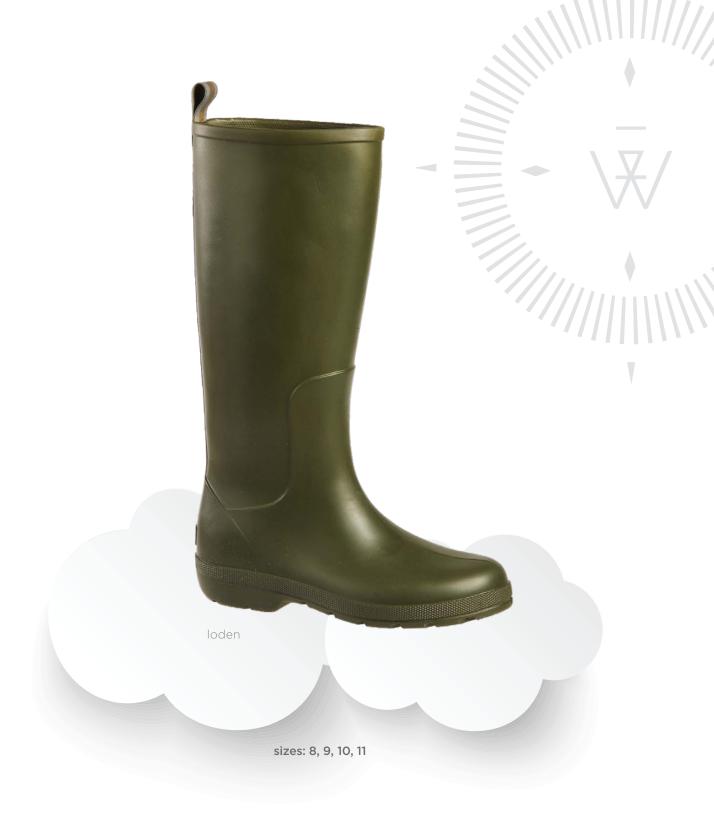

ey can be folded, squashed and bundled and will always return to their original shape



#### 100% Waterproof

No seams, no stitching, no leaks



#### **Keep it Fresh**

Antibacterial for freshness that lasts



#### Aah that's comfy!

Compression-proof insole springs straight back to shape even after thousands of hours' wear time



## **Lifetime Durability**

Scuffs and scratches are easily removed with a damp cloth and light detergent; punctures self repair so the boots remain waterproof

tough as boots light as clouds













#### CLAIRE WOMEN'S TALL BOOT 0311





#### CHELSEA WOMEN'S ANKLE BOOT 0310













# CHARLEY TODDLER'S MID LENGTH BOOT 0315





#### CHELSEA TODDLER'S ANKLE BOOT 0314





#### CHARLEY KID'S MID LENGTH BOOT 0317





CHELSEA KID'S ANKLE BOOT 0316





## MEN'S TALL BOOT





#### CHELSEA MEN'S ANKLE BOOT 0312







totes. isotoner.

TOTES ISOTONER (UK) LTD.
BILLERICAY, ESSEX CM12 ODN