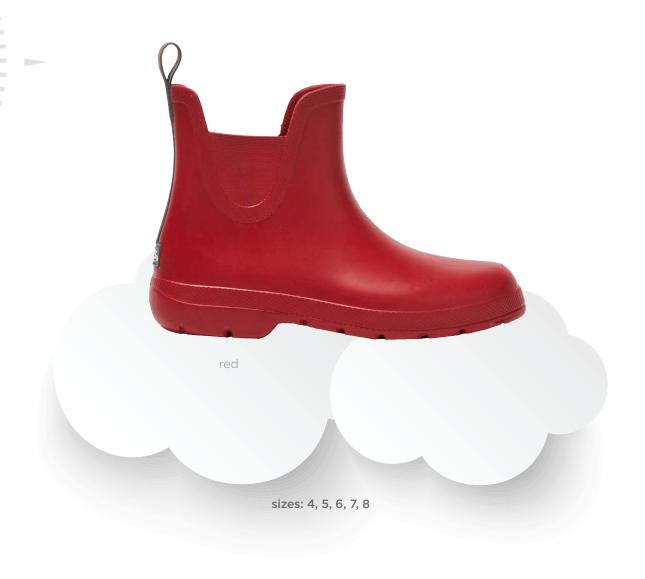

e moment they're put on – each and every time.

Sincerely

Tommy Bray

Vice President, Design & Development







#### **Light as Air**

60% lighter than traditional rainboots, but just as durable.



#### Pack 'em!

They can be folded, squashed and bundled and will always return to their original shape



#### 100% Waterproof

No seams, no stitching, no leaks



#### **Keep it Fresh**

Antibacterial for freshness that lasts



#### Aah that's comfy!

Compression-proof insole springs straight back to shape even after thousands of hours' wear time



## **Lifetime Durability**

Scuffs and scratches are easily removed with a damp cloth and light detergent; punctures self repair so the boots remain waterproof

tough as boots light as clouds













#### CLAIRE WOMEN'S TALL BOOT 0311





#### CHELSEA WOMEN'S ANKLE BOOT 0310













# CHARLEY TODDLER'S MID LENGTH BOOT 0315





#### CHELSEA TODDLER'S ANKLE BOOT 0314





#### CHARLEY KID'S MID LENGTH BOOT 0317





CHELSEA KID'S ANKLE BOOT 0316





## MEN'S TALL BOOT





#### CHELSEA MEN'S ANKLE BOOT 0312







totes. isotoner.

TOTES ISOTONER (UK) LTD.
BILLERICAY, ESSEX CM12 ODN