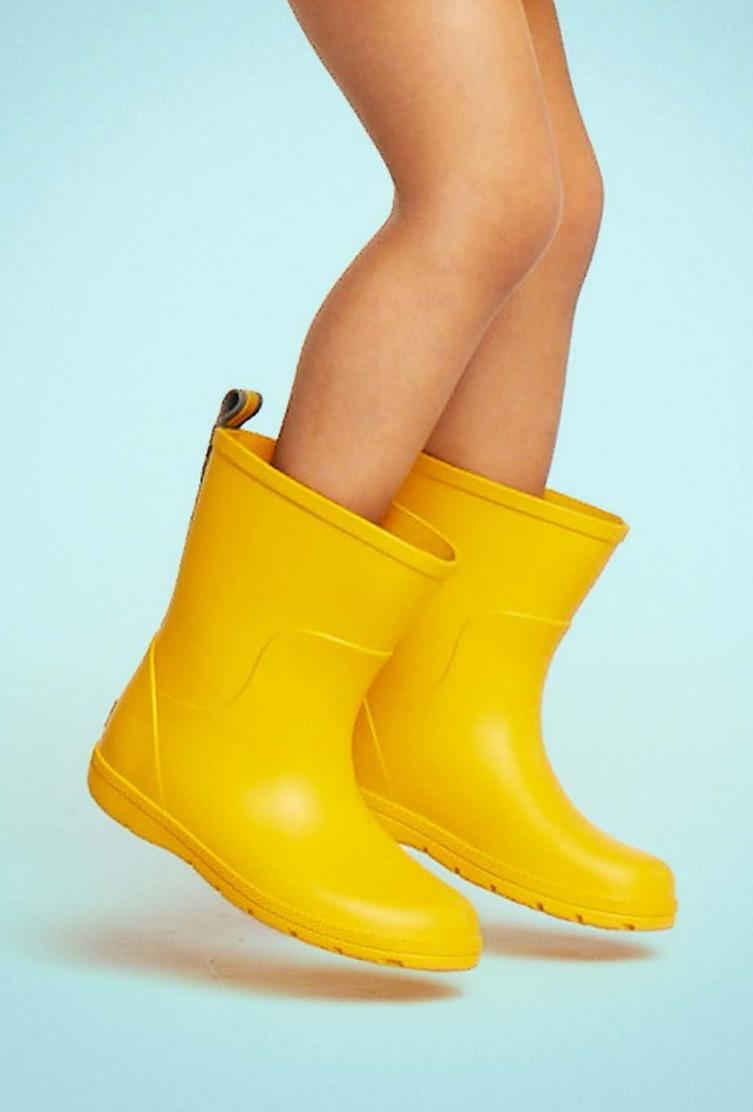

Sincerely

Tommy Bray

Vice President, Design & Development







#### **Light as Air**

60% lighter than traditional rainboots, but just as durable.



#### Pack 'em!

They can be folded, squashed and bundled and will always return to their original shape



#### 100% Waterproof

No seams, no stitching, no leaks



#### **Keep it Fresh**

Antibacterial for freshness that lasts



#### Aah that's comfy!

Compression-proof insole springs straight back to shape even after thousands of hours' wear time



## **Lifetime Durability**

Scuffs and scratches are easily removed with a damp cloth and light detergent; punctures self repair so the boots remain waterproof

tough as boots light as clouds













#### CLAIRE WOMEN'S TALL BOOT 0311





#### CHELSEA WOMEN'S ANKLE BOOT 0310













# CHARLEY TODDLER'S MID LENGTH BOOT 0315





#### CHELSEA TODDLER'S ANKLE BOOT 0314





#### CHARLEY KID'S MID LENGTH BOOT 0317





CHELSEA KID'S ANKLE BOOT 0316





## MEN'S TALL BOOT





#### CHELSEA MEN'S ANKLE BOOT 0312







totes. isotoner.

TOTES ISOTONER (UK) LTD.
BILLERICAY, ESSEX CM12 ODN