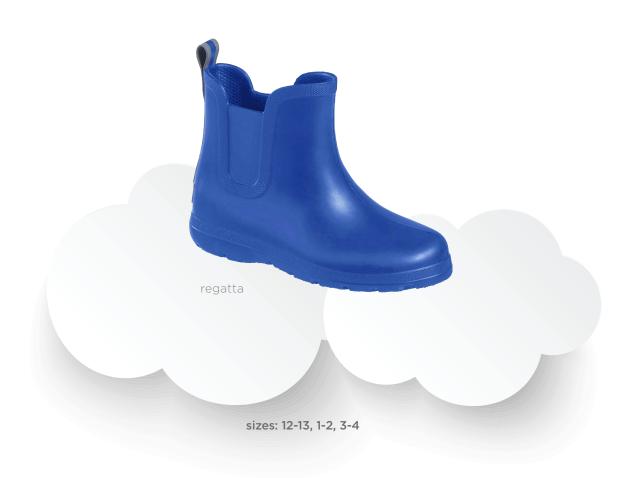

t as durable.



#### Pack 'em!

They can be folded, squashed and bundled and will always return to their original shape



#### 100% Waterproof

No seams, no stitching, no leaks



#### **Keep it Fresh**

Antibacterial for freshness that lasts



#### Aah that's comfy!

Compression-proof insole springs straight back to shape even after thousands of hours' wear time



## **Lifetime Durability**

Scuffs and scratches are easily removed with a damp cloth and light detergent; punctures self repair so the boots remain waterproof

tough as boots light as clouds













#### CLAIRE WOMEN'S TALL BOOT 0311





#### CHELSEA WOMEN'S ANKLE BOOT 0310













# CHARLEY TODDLER'S MID LENGTH BOOT 0315





#### CHELSEA TODDLER'S ANKLE BOOT 0314





#### CHARLEY KID'S MID LENGTH BOOT 0317





CHELSEA KID'S ANKLE BOOT 0316





## MEN'S TALL BOOT





#### CHELSEA MEN'S ANKLE BOOT 0312







totes. isotoner.

TOTES ISOTONER (UK) LTD.
BILLERICAY, ESSEX CM12 ODN