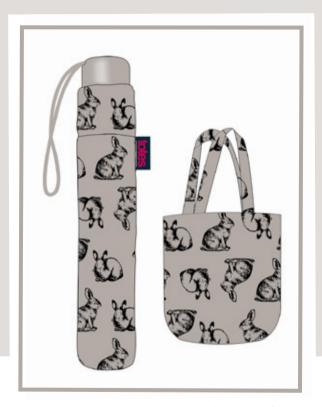

Gift Dange

# Sketchy Cats & Dogs





9140 Supermini / Bag In Bag Shopper Gift

100% polyester fabric, 3 section steel frame
23.5cm folded length. Approx. diameter of canopy when open, 85cm.
Approx. weight of umbrella, 239g. Shopper bag: 100% polyester,
Bag when open, 50cm (W) x 60cm (L) inc handles



Ditsy Pink









### Dainbows



### 9140 Supermini / Bag In Bag Shopper Gift

100% polyester fabric, 3 section steel frame
23.5cm folded length. Approx. diameter of canopy when open, 85cm.
Approx. weight of umbrella, 239g. Shopper bag: 100% polyester,
Bag when open, 50cm (W) x 60cm (L) inc handles

## totes



All our sets are Gift Packaged



Dabbits

# totes



### 9140 Supermini / Bag In Bag Shopper Gift

100% polyester fabric, 3 section steel frame
23.5cm folded length. Approx. diameter of canopy when open, 85cm.
Approx. weight of umbrella, 239g. Shopper bag: 100% polyester,
Bag when open, 50cm (W) x 60cm (L) inc handles







Leopard Print

#### 9200 Supermini / Knit Glove Gift Set

100% polyester fabric, 3 section steel frame 23.5cm folded length. Approx. diameter of canopy when open, 85cm. Approx. weight of umbrella, 239g. Gloves: Acrylic Mix with SmarTouch and Palm Grip

### totes

# Many Stripe







totes.

All our sets are Gift Packaged

# Bright Floral

### 9200 Supermini / Knit Glove Gift Set

100% polyester fabric, 3 section steel frame
23.5cm folded length. Approx. diameter of canopy when open, 85cm.
Approx. weight of umbrella, 2