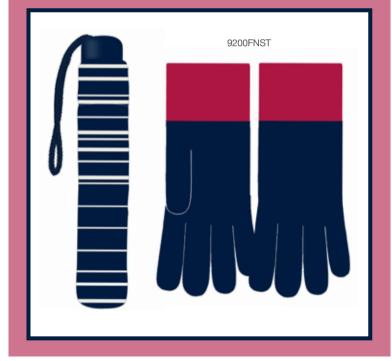

# Many Stripe

totes.

All our sets are Gift Packaged

### 9200 Supermini / Knit Glove Gift Set

100% polyester fabric, 3 section steel frame
23.5cm folded length. Approx. diameter of canopy when open, 85cm.
Approx. weight of umbrella, 239g.
Gloves: Acrylic Mix with SmarTouch and Palm Grip