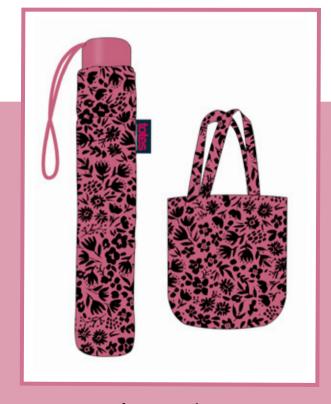

Ditsy Pink

### 9140 Supermini / Bag In Bag Shopper Gift

100% polyester fabric, 3 section steel frame
23.5cm folded length. Approx. diameter of canopy when open, 85cm.
Approx. weight of umbrella, 239g. Shopper bag: 100% polyester,
Bag when open, 50cm (W) x 60cm (L) inc handles