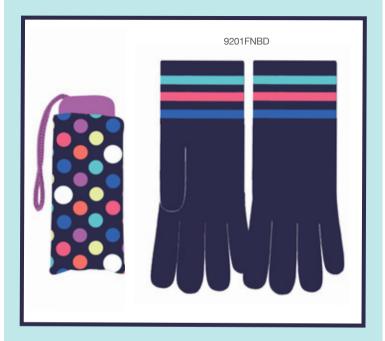

Bright Dots

### 9201 Compact Flat / Knit Glove Gift Set

100% polyester fabric, 5 section aluminium/steel frame
15cm folded length. Approx. diameter of canopy when open, 85cm.
Approx. weight of umbrella, 224g.
Gloves: Acrylic Mix with SmarTouch and Palm Grip