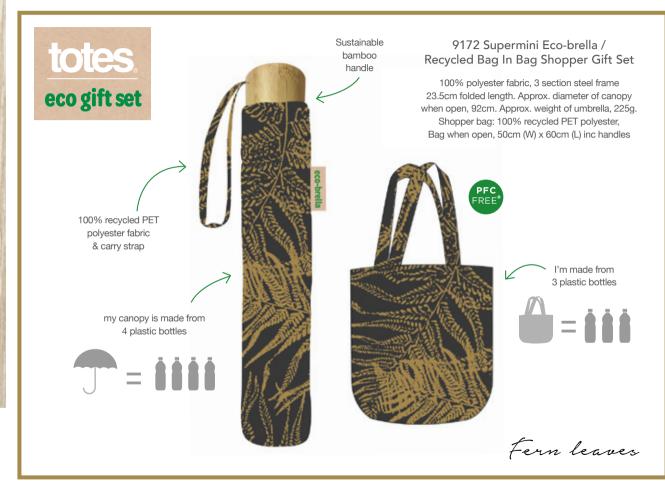

h. Approx. diameter of canopy when open, 85cm.
Approx. weight of umbrella, 239g. Shopper bag: 100% polyester,
Bag when open, 50cm (W) x 60cm (L) inc handles



Ditsy Pink









### Dainbows



### 9140 Supermini / Bag In Bag Shopper Gift

100% polyester fabric, 3 section steel frame
23.5cm folded length. Approx. diameter of canopy when open, 85cm.
Approx. weight of umbrella, 239g. Shopper bag: 100% polyester,
Bag when open, 50cm (W) x 60cm (L) inc handles

## totes



All our sets are Gift Packaged



Dabbits

# totes



### 9140 Supermini / Bag In Bag Shopper Gift

100% polyester fabric, 3 section steel frame
23.5cm folded length. Approx. diameter of canopy when open, 85cm.
Approx. weight of umbrella, 239g. Shopper bag: 100% polyester,
Bag when open, 50cm (W) x 60cm (L) inc handles







Leopard Print

#### 9200 Supermini / Knit Glove Gift Set

100% polyester fabric, 3 section steel frame 23.5cm folded length. Approx. diameter of canopy when open, 85cm. Approx. weight of umbrella, 239g. Gloves: Acrylic Mix with SmarTouch and Palm Grip

### totes

# Many Stripe







totes.

All our sets are Gift Packaged

# Bright Floral

### 9200 Supermini / Knit Glove Gift Set

100% polyester fabric, 3 section steel frame
23.5cm folded length. Approx. diameter of canopy when open, 85cm.
Approx. weight of umbrella, 239g.
Gloves: Acrylic Mix with SmarTouch and Palm Grip





Bright Dots

### 9201 Compact Flat / Knit Glove Gift Set

100% polyester fabric, 5 section aluminium/steel frame
15cm folded length. Approx. diameter of canopy when open, 85cm.
Approx. weight of umbrella, 224g.
Gl