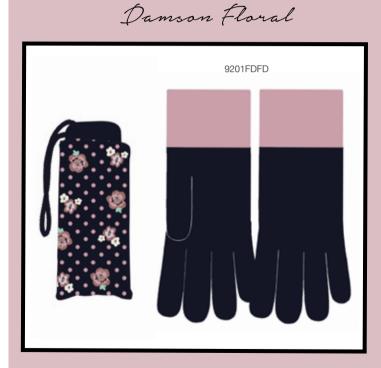

### 9201 Compact Flat / Knit Glove Gift Set

100% polyester fabric, 5 section aluminium/steel frame
15cm folded length. Approx. diameter of canopy when open, 85cm.
Approx. weight of umbrella, 224g.
Gloves: Acrylic Mix with SmarTouch and Palm Grip