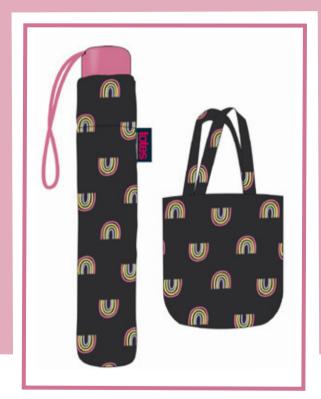

### Dainbows

### 9140 Supermini / Bag In Bag Shopper Gift

100% polyester fabric, 3 section steel frame
23.5cm folded length. Approx. diameter of canopy when open, 85cm.
Approx. weight of umbrella, 239g. Shopper bag: 100% polyester,
Bag when open, 50cm (W) x 60cm (L) inc handles