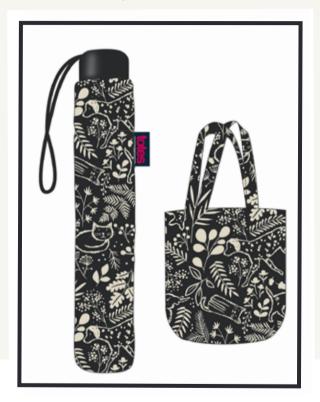

# Sketchy Cats & Dogs

9140 Supermini / Bag In Bag Shopper Gift

100% polyester fabric, 3 section steel frame
23.5cm folded length. Approx. diameter of canopy when open, 85cm.
Approx. weight of umbrella, 239g. Shopper bag: 100% polyester,
Bag when open, 50cm (W) x 60cm (L) inc handles