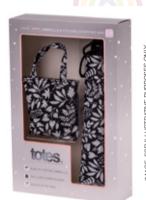

Gift Dange

# Sketchy Cats & Dogs





9140 Supermini / Bag In Bag Shopper Gift

100% polyester fabric, 3 section steel frame
23.5cm folded length. Approx. diameter of canopy when open, 85cm.
Approx. weight of umbrella, 239g. Shopper bag: 100% polyester,
Bag when open, 50cm (W) x 60cm (L) inc handles



Ditsy Pink









### Dainbows



### 9140 Supermini / Bag In Bag Shopper Gift

100% polyester fabric, 3 section steel frame
23.5cm folded length. Approx. diameter of canopy when open, 85cm.
Approx. weight of umbrella, 239g. Shopper bag: 100% polyester,
Bag when open, 50cm (W) x 60cm (L) inc handles

## totes



All our sets are Gift Packaged



Dabbits

# totes



### 9140 Supermini / Bag In Bag Shopper Gift

100% polyester fabric, 3 section steel frame
23.5cm folded length. Approx. diameter of canopy when open, 85cm.
Approx. weight of umbrella, 239g. Shopper bag: 100% polyester,
Bag when open, 50cm (W) x 60cm (L) inc handles







Leopard Print

#### 9200 Supermini / Knit Glove Gift Set

100% polyester fabric, 3 section steel frame 23.5cm folded length. Approx. diameter of canopy when open, 85cm. Approx. weight of umbrella, 239g. Gloves: Acrylic Mix with SmarTouch and Palm Grip

### totes

# Many Stripe







totes.

All our sets are Gift Packaged

# Bright Floral

### 9200 Supermini / Knit Glove Gift Set

100% polyester fabric, 3 section steel frame
23.5cm folded length. Approx. diameter of