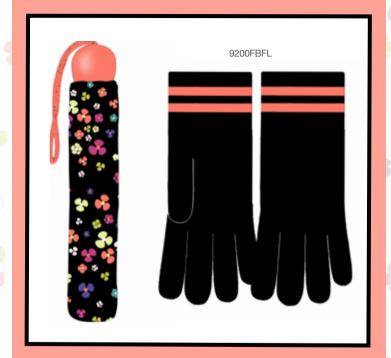

# Bright Floral

### 9200 Supermini / Knit Glove Gift Set

100% polyester fabric, 3 section steel frame
23.5cm folded length. Approx. diameter of canopy when open, 85cm.
Approx. weight of umbrella, 239g.
Gloves: Acrylic Mix with SmarTouch and Palm Grip