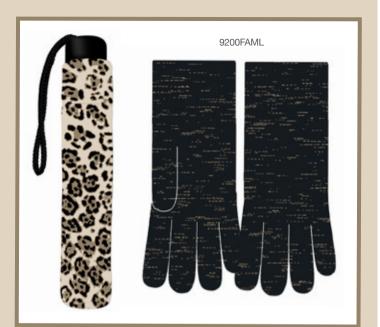

Leopard Print

#### 9200 Supermini / Knit Glove Gift Set

100% polyester fabric, 3 section steel frame 23.5cm folded length. Approx. diameter of canopy when open, 85cm. Approx. weight of umbrella, 239g. Gloves: Acrylic Mix with SmarTouch and Palm Grip