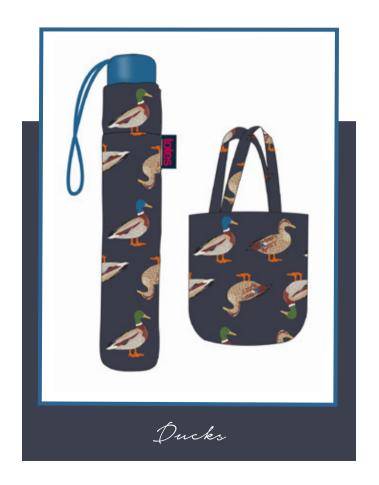

gth. Approx. diameter of canopy when open, 85cm.
Approx. weight of umbrella, 239g. Shopper bag: 100% polyester,
Bag when open, 50cm (W) x 60cm (L) inc handles



Ditsy Pink









### Dainbows



### 9140 Supermini / Bag In Bag Shopper Gift

100% polyester fabric, 3 section steel frame
23.5cm folded length. Approx. diameter of canopy when open, 85cm.
Approx. weight of umbrella, 239g. Shopper bag: 100% polyester,
Bag when open, 50cm (W) x 60cm (L) inc handles

## totes



All our sets are Gift Packaged



Dabbits

# totes



### 9140 Supermini / Bag In Bag Shopper Gift

100% polyester fabric, 3 section steel frame
23.5cm folded length. Approx. diameter of canopy when open, 85cm.
Approx. weight of umbrella, 239g. Shopper bag: 100% polyester,
Bag when open, 50cm (W) x 60cm (L) inc handles







Leopard Print

#### 9200 Supermini / Knit Glove Gift Set

100% polyester fabric, 3 section steel frame 23.5cm folded length. Approx. diameter of canopy when open, 85cm. Approx. weight of umbrella, 239g. Gloves: Acrylic Mix with SmarTouch and Palm Grip

### totes

# Many Stripe







totes.

All our sets are Gift Packaged

# Bright Floral

### 9200 Supermini / Knit Glove Gift Set

100% polyester fabric, 3 section steel frame
23.5cm folded length. Approx. diameter of canopy when open, 85cm.
Approx. weight of umbrella, 239g.
Gloves: Acrylic Mix with SmarTouch and Palm Grip





Bright Dots

### 9201 Compact Flat / Knit Glove Gift Set

100% polyester fabric, 5 section aluminium/steel frame
15cm folded length. Approx. diameter of canopy when open, 85cm.
Approx. weight of umbrella, 224g.