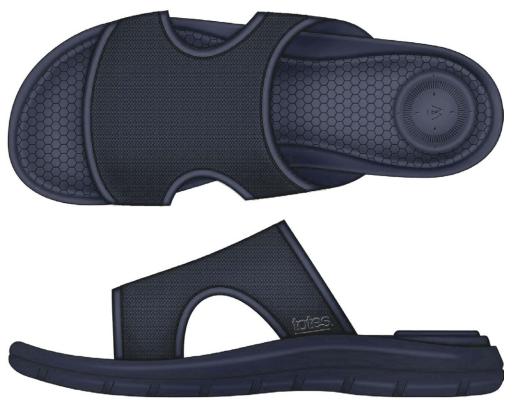

11

Navy Blue

Mineral

Black

Kid's Everywear Ara Perforated Slide 0355 Kid's Sizes: 12-13, 1-2, 3-4

Azalea

Kid's Everywear Sling Back Shoe 0357 Toddler Sizes: 5-6, 7-8, 9-10 Kid's Sizes: 11-12, 13-1, 2-3

Navy Blue