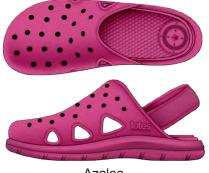

11

Navy Blue

Mineral

Black

Kid's Everywear Ara Perforated Slide 0355 Kid's Sizes: 12-13, 1-2, 3-4

Azalea

Kid's Everywear Sling Back Shoe 0357 Toddler Sizes: 5-6, 7-8, 9-10 Kid's Sizes: 11-12, 13-1, 2-3

Navy Blue