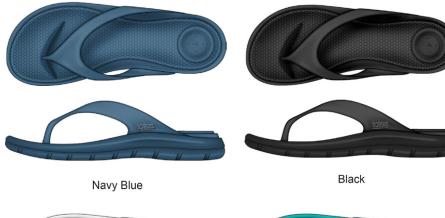

the bounciest, springiest, most super-comfy sandal ever.

Women's Everywear Ara Thong / Toe Post 0350 Sizes: 4-8

Coraline

Splash

Women's Everywear Hudson Double Strap Slide 0351 Sizes: 4-8

Navy Blue

11/

Azalea

Splash

Evening Sand

Men's Everywear Ara Thong / Toe Post 0352 Sizes: 7-12

Mineral

Loden Green

Black

11

Men's Everywear Ara Vented Slide 0354 Sizes: 7-12

11

Navy Blue

Mineral

Black

Kid's Everywear Ara Perforated Slide 0355 Kid's Sizes: 12-13, 1-2, 3-4

Azalea

Kid's Everywear Sling Back Shoe 0357 Toddler Sizes: 5-6, 7-8, 9-10 Kid's Sizes: 11-12, 13-1, 2-3

Navy Blue