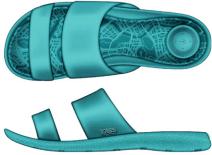

the bounciest, springiest, most super-comfy sandal ever.

Women's Everywear Ara Thong / Toe Post 0350 Sizes: 4-8

Coraline

Splash

Women's Everywear Hudson Double Strap Slide 0351 Sizes: 4-8

Navy Blue

11/

Azalea

Splash

Evening Sand

Men's Everywear Ara Thong / Toe Post 0352 Sizes: 7-12

Mineral

Loden Green

Black

11

Men's Everywear Ara Vented Slide 0354 Sizes: 7-12