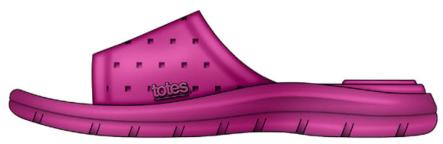

the bounciest, springiest, most super-comfy sandal ever.

Women's Everywear Ara Thong / Toe Post 0350 Sizes: 4-8

Coraline

Splash

Women's Everywear Hudson Double Strap Slide 0351 Sizes: 4-8

Navy Blue

11/

Azalea