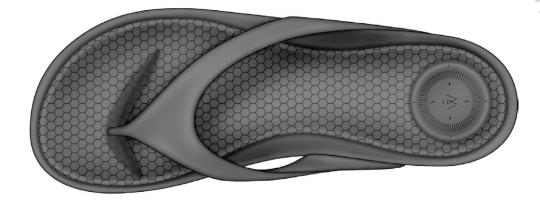

#### Aah, that's comfy!

Compression-proof insole springs, back to shape even after thousands of hours' wear time

Hard wearing and self-repairing. Scuffs and scratches are easily removed with gentle detergent and a damp cloth