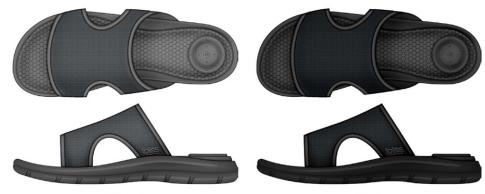

Splash

Evening Sand

Men's Everywear Ara Thong / Toe Post 0352 Sizes: 7-12

Mineral

Loden Green

Black

11

Men's Everywear Ara Vented Slide 0354 Sizes: 7-12