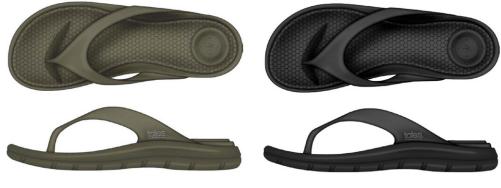

Splash

Evening Sand

Men's Everywear Ara Thong / Toe Post 0352 Sizes: 7-12

Mineral

Loden Green

Black

11

Men's Everywear Ara Vented Slide 0354 Sizes: 7-12