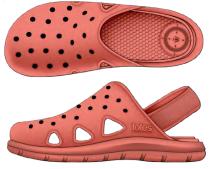

the bounciest, springiest, most super-comfy sandal ever.

Women's Everywear Ara Thong / Toe Post 0350 Sizes: 4-8

Coraline

Splash

Women's Everywear Hudson Double Strap Slide 0351 Sizes: 4-8

Navy Blue

11/

Azalea

Coraline

Azalea

**Classic Green** 

Splash

Mineral