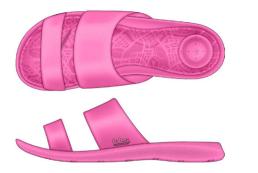

the bounciest, springiest, most super-comfy sandal ever.

Women's Everywear Ara Thong / Toe Post 0350 Sizes: 4-8

Coraline

Splash

Women's Everywear Hudson Double Strap Slide 0351 Sizes: 4-8

Navy Blue

11/

Azalea