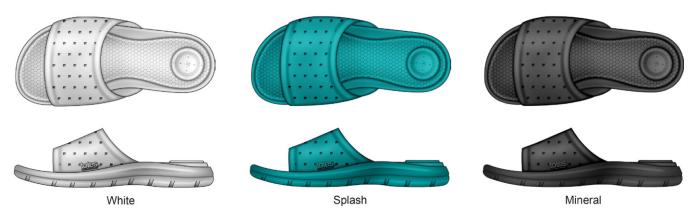

Splash

Evening Sand

Men's Everywear Ara Thong / Toe Post 0352 Sizes: 7-12

Mineral

Loden Green

Black

11

Men's Everywear Ara Vented Slide 0354 Sizes: 7-12

11

Navy Blue

Mineral

Black

Kid's Everywear Ara Perforated Slide 0355 Kid's Sizes: 12-13, 1-2, 3-4

Azalea

Kid's Everywear Sling Back Shoe 0357 Toddler Sizes: 5-6, 7-8, 9-10 Kid's Sizes: 11-12, 13-1, 2-3

Navy Blue

Coraline

Azalea

**Classic Green** 

Splash

Mineral