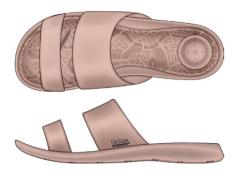

Splash

Evening Sand

Men's Everywear Ara Thong / Toe Post 0352 Sizes: 7-12

Mineral

Loden Green

Black

11

Men's Everywear Ara Vented Slide 0354 Sizes: 7-12

11

Navy Blue

Mineral

Black

Kid's Everywear Ara Perforated Slide 0355 Kid's Sizes: 12-13, 1-2, 3-4

Azalea

Kid's Everywear Sling Back Shoe 0357 Toddler Sizes: 5-6, 7-8, 9-10 Kid's Sizes: 11-12, 13-1, 2-3

Navy Blue