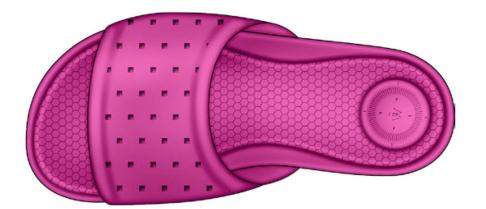

the bounciest, springiest, most super-comfy sandal ever.

Women's Everywear Ara Thong / Toe Post 0350 Sizes: 4-8

Coraline

Splash

Women's Everywear Hudson Double Strap Slide 0351 Sizes: 4-8

Navy Blue

11/

Azalea