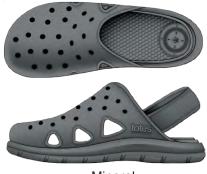

Splash

Evening Sand

Men's Everywear Ara Thong / Toe Post 0352 Sizes: 7-12

Mineral

Loden Green

Black

11

Men's Everywear Ara Vented Slide 0354 Sizes: 7-12