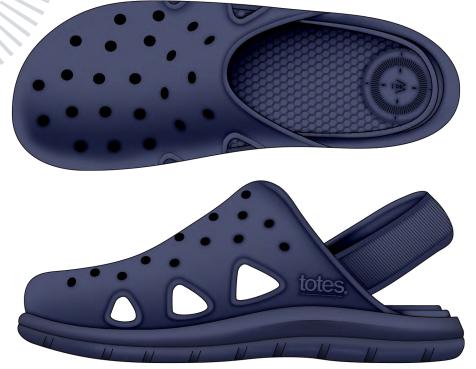

11

Navy Blue

Mineral

Black

Kid's Everywear Ara Perforated Slide 0355 Kid's Sizes: 12-13, 1-2, 3-4

Azalea

Kid's Everywear Sling Back Shoe 0357 Toddler Sizes: 5-6, 7-8, 9-10 Kid's Sizes: 11-12, 13-1, 2-3

Navy Blue