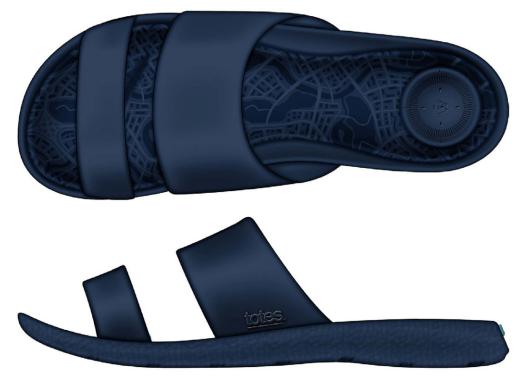

11

Navy Blue

Mineral

Black

Kid's Everywear Ara Perforated Slide 0355 Kid's Sizes: 12-13, 1-2, 3-4

Azalea

Kid's Everywear Sling Back Shoe 0357 Toddler Sizes: 5-6, 7-8, 9-10 Kid's Sizes: 11-12, 13-1, 2-3

Navy Blue