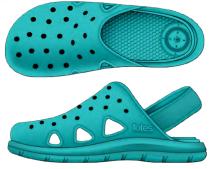

Splash

Evening Sand

Men's Everywear Ara Thong / Toe Post 0352 Sizes: 7-12

Mineral

Loden Green

Black

11

Men's Everywear Ara Vented Slide 0354 Sizes: 7-12

11

Navy Blue

Mineral

Black

Kid's Everywear Ara Perforated Slide 0355 Kid's Sizes: 12-13, 1-2, 3-4

Azalea

Kid's Everywear Sling Back Shoe 0357 Toddler Sizes: 5-6, 7-8, 9-10 Kid's Sizes: 11-12, 13-1, 2-3

Navy Blue

Coraline

Azalea

**Classic Green** 

Splash

Mineral