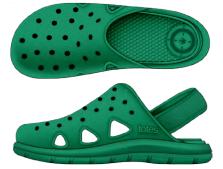

Splash

Evening Sand

Men's Everywear Ara Thong / Toe Post 0352 Sizes: 7-12

Mineral

Loden Green

Black

11

Men's Everywear Ara Vented Slide 0354 Sizes: 7-12