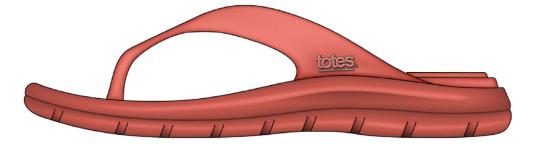

the bounciest, springiest, most super-comfy sandal ever.

Women's Everywear Ara Thong / Toe Post 0350 Sizes: 4-8

Coraline

Splash

Women's Everywear Hudson Double Strap Slide 0351 Sizes: 4-8

Navy Blue

11/

Azalea