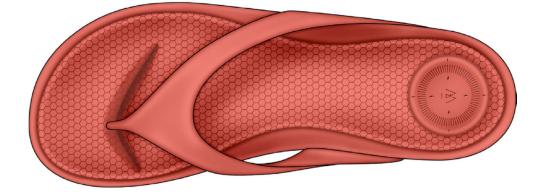

#### Light as Air

Lighter than traditional sandals

They can be folded, squashed and bundled and will always return to their original shape

#### Aah, that's comfy!

Compression-proof insole springs, back to shape even after thousands of hours' wear time

Hard wearing and self-repairing. Scuffs and scratches are easily removed with gentle detergent and a damp cloth

the bounciest, springiest, most super-comfy sandal ever.

Women's Everywear Ara Thong / Toe Post 0350 Sizes: 4-8

Coraline

Splash

Women's Everywear Hudson Double Strap Slide 0351 Sizes: 4-8

Navy Blue

11/

Azalea