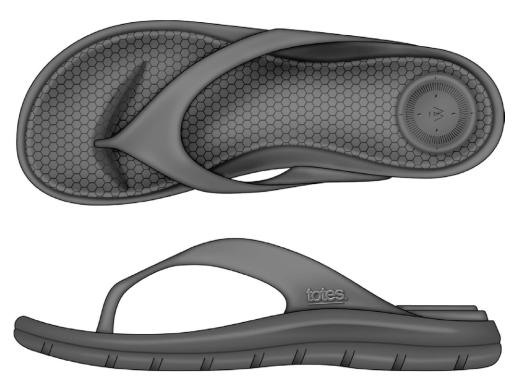

Sizes: 7-12

Mineral

Loden Green

Black

Men's Everywear Ara Vented Slide 0354 Sizes: 7-12

Navy Blue

Mineral Black

Kids' Everywear Ara Perforated Slide 0355 Kids' Sizes: 12-13, 1-2, 3-4