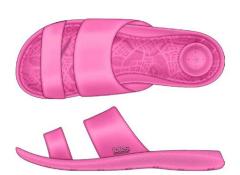

White Splash

Women's Everywear Ara Cross Slide 0359 Sizes: 4-8

Periwinkle

Black Sugar Coral Navy Blue

Women's Everywear Hudson Double Strap Slide 0351 Sizes: 4-8

Azalea

**Evening Sand** 

Splash