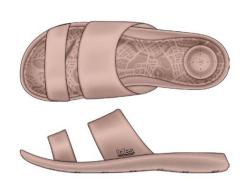

White Splash

Women's Everywear Ara Cross Slide 0359 Sizes: 4-8

Periwinkle

Black Sugar Coral Navy Blue

Women's Everywear Hudson Double Strap Slide 0351 Sizes: 4-8

Azalea

**Evening Sand** 

Splash