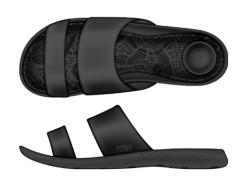

Black

Women's Everywear Ara Perforated Slide 0356 Sizes: 4-8

Black

Women's Everywear Buckle Slider 0353 Sizes: 4-8

Black

Men's Everywear Ara Perforated Slide 0360 Sizes: 7-12

Black

Men's Everywear Ara Thong / Toe Post 0352