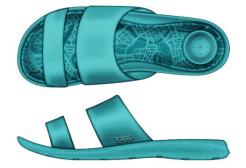

White Splash

Women's Everywear Ara Cross Slide 0359 Sizes: 4-8

Periwinkle

Black Sugar Coral Navy Blue

Women's Everywear Hudson Double Strap Slide 0351 Sizes: 4-8

Azalea

**Evening Sand** 

Splash