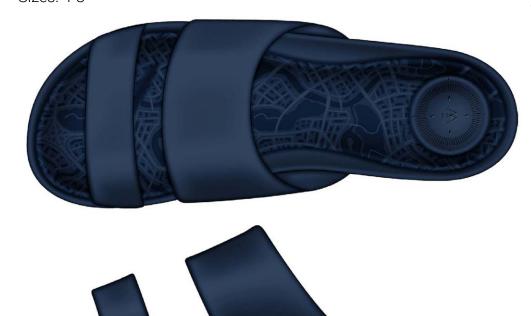

Sizes: 7-12

Mineral

Loden Green

Black

Men's Everywear Ara Vented Slide 0354 Sizes: 7-12

Navy Blue

Mineral Black

Kids' Everywear Ara Perforated Slide 0355 Kids' Sizes: 12-13, 1-2, 3-4