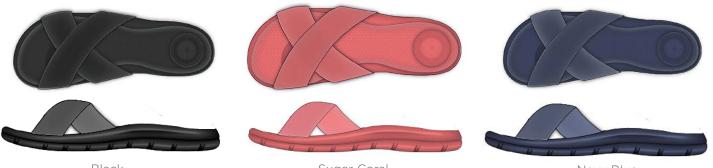

White Splash

Women's Everywear Ara Cross Slide 0359 Sizes: 4-8

Periwinkle

Black Sugar Coral Navy Blue

Women's Everywear Hudson Double Strap Slide 0351 Sizes: 4-8

Azalea

**Evening Sand** 

Splash