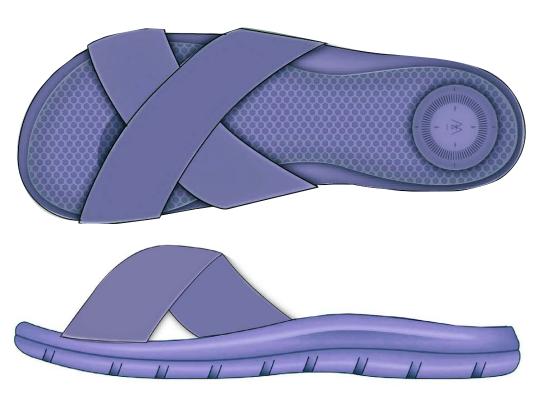

White Splash

Women's Everywear Ara Cross Slide 0359 Sizes: 4-8

Periwinkle

Black Sugar Coral Navy Blue

Women's Everywear Hudson Double Strap Slide 0351 Sizes: 4-8

Azalea

**Evening Sand** 

Splash