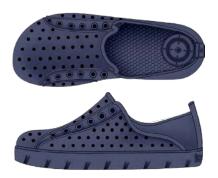

Azalea

White Splash Mineral

Kids' Everywear Dotty Eyelet Sneaker

0358

Toddler Sizes: 5-6, 7-8, 9-10 Kids' Sizes: 11-12, 12-13, 1-2

Purple

Black

Kids' Everywear Sling Back Shoe 0357