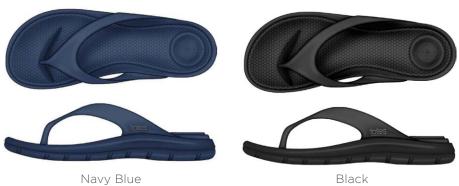

White Splash

Women's Everywear Ara Cross Slide 0359 Sizes: 4-8

Periwinkle

Black Sugar Coral Navy Blue

Women's Everywear Hudson Double Strap Slide 0351 Sizes: 4-8

Azalea

**Evening Sand** 

Splash

Black

Women's Everywear Ara Perforated Slide 0356 Sizes: 4-8

Black

Women's Everywear Buckle Slider 0353 Sizes: 4-8

Black

Men's Everywear Ara Perforated Slide 0360 Sizes: 7-12

Black

Men's Everywear Ara Thong / Toe Post 0352

Sizes: 7-12

Mineral

Loden Green

Black

Men's Everywear Ara Vented Slide 0354 Sizes: 7-12

Navy Blue

Mineral Black

Kids' Everywear Ara Perforated Slide 0355 Kids' Sizes: 12-13, 1-2, 3-4