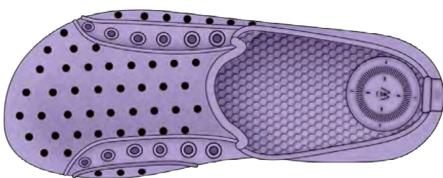

White Splash

Women's Everywear Ara Cross Slide 0359 Sizes: 4-8

Periwinkle

Black Sugar Coral Navy Blue

Women's Everywear Hudson Double Strap Slide 0351 Sizes: 4-8

Azalea

**Evening Sand** 

Splash