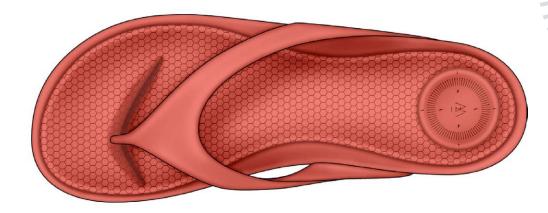

## Aah, that's comfy!

Compression-proof insole springs back to shape even after thousands of hours' wear time

## Pack 'em!

They can be folded, squashed and bundled and will always return to their original shape

the springiest, most comfy sandal ever.

Women's Everywear Ara Thong / Toe Post 0350 Sizes: 4-8

Coraline