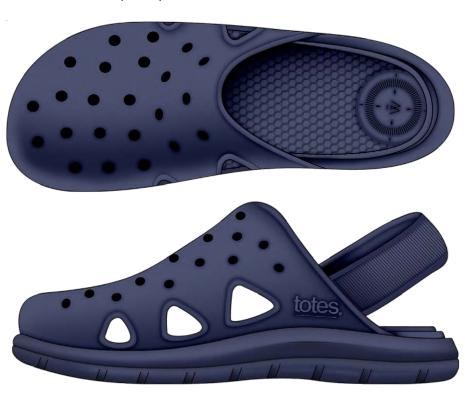

## Pack 'em!

They can be folded, squashed and bundled and will always return to their original shape

the springiest, most comfy sandal ever.

Women's Everywear Ara Thong / Toe Post 0350 Sizes: 4-8

Coraline

White Splash

Women's Everywear Ara Cross Slide 0359 Sizes: 4-8

Periwinkle

Black Sugar Coral Navy Blue

Women's Everywear Hudson Double Strap Slide 0351 Sizes: 4-8

Azalea

**Evening Sand** 

Splash