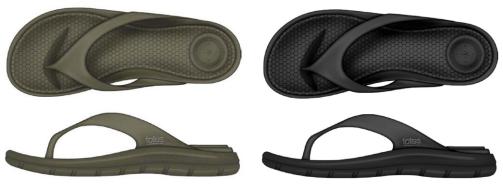

Sizes: 7-12

Mineral

Loden Green

Black

Men's Everywear Ara Vented Slide 0354 Sizes: 7-12

Navy Blue

Mineral Black

Kids' Everywear Ara Perforated Slide 0355 Kids' Sizes: 12-13, 1-2, 3-4