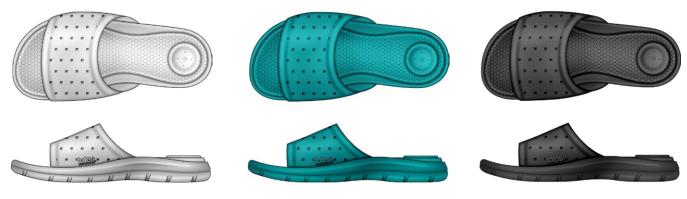

White Splash

Women's Everywear Ara Cross Slide 0359 Sizes: 4-8

Periwinkle

Black Sugar Coral Navy Blue

Women's Everywear Hudson Double Strap Slide 0351 Sizes: 4-8

Azalea

**Evening Sand** 

Splash

Black

Women's Everywear Ara Perforated Slide 0356 Sizes: 4-8

Black

Women's Everywear Buckle Slider 0353 Sizes: 4-8

Black

Men's Everywear Ara Perforated Slide 0360 Sizes: 7-12

Black

Men's Everywear Ara Thong / Toe Post 0352

Sizes: 7-12

Mineral

Loden Green

Black

Men's Everywear Ara Vented Slide 0354 Sizes: 7-12

Navy Blue

Mineral Black

Kids' Everywear Ara Perforated Slide 0355 Kids' Sizes: 12-13, 1-2, 3-4