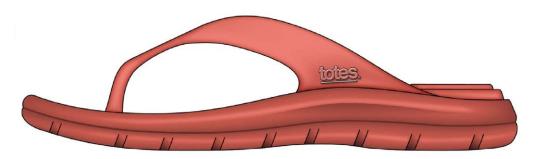

## **Antibacterial**

Antibacterial for freshness that lasts

## Aah, that's comfy!

Compression-proof insole springs back to shape even after thousands of hours' wear time

## Pack 'em!

They can be folded, squashed and bundled and will always return to their original shape

the springiest, most comfy sandal ever.

Women's Everywear Ara Thong / Toe Post 0350 Sizes: 4-8

Coraline