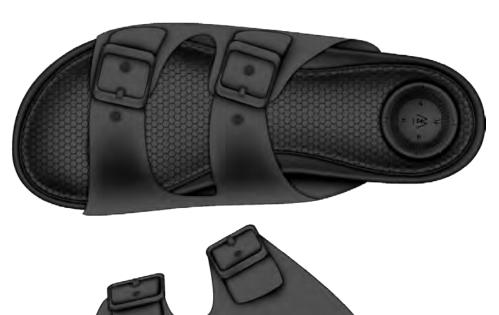

Black

Women's Everywear Ara Perforated Slide 0356 Sizes: 4-8

Black

Women's Everywear Buckle Slider 0353 Sizes: 4-8

Black

Men's Everywear Ara Perforated Slide 0360 Sizes: 7-12

Black

Men's Everywear Ara Thong / Toe Post 0352