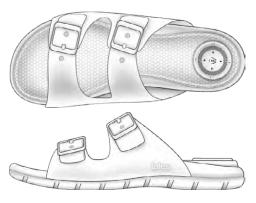

Black

Women's Everywear Ara Perforated Slide 0356 Sizes: 4-8

Black

Women's Everywear Buckle Slider 0353 Sizes: 4-8

Black

Men's Everywear Ara Perforated Slide 0360 Sizes: 7-12

Black

Men's Everywear Ara Thong / Toe Post 0352