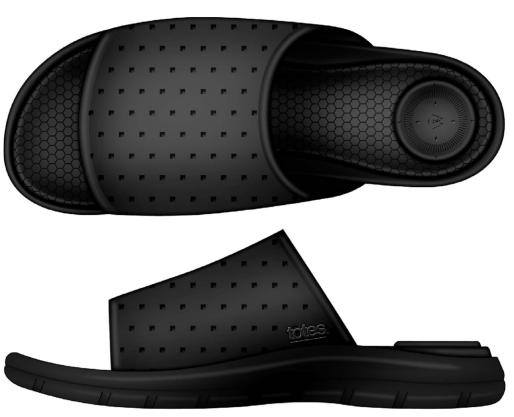

Black

Women's Everywear Ara Perforated Slide 0356 Sizes: 4-8

Black

Women's Everywear Buckle Slider 0353 Sizes: 4-8

Black

Men's Everywear Ara Perforated Slide 0360 Sizes: 7-12

Black

Men's Everywear Ara Thong / Toe Post 0352