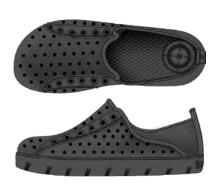

Azalea

White Splash Mineral

Kids' Everywear Dotty Eyelet Sneaker

0358

Toddler Sizes: 5-6, 7-8, 9-10 Kids' Sizes: 11-12, 12-13, 1-2

Purple

Black

Kids' Everywear Sling Back Shoe 0357