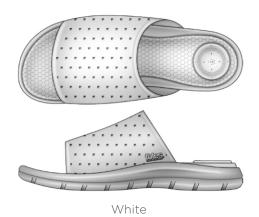

Black

Women's Everywear Ara Perforated Slide 0356 Sizes: 4-8

Black

Women's Everywear Buckle Slider 0353 Sizes: 4-8

Black

Men's Everywear Ara Perforated Slide 0360 Sizes: 7-12

Black

Men's Everywear Ara Thong / Toe Post 0352