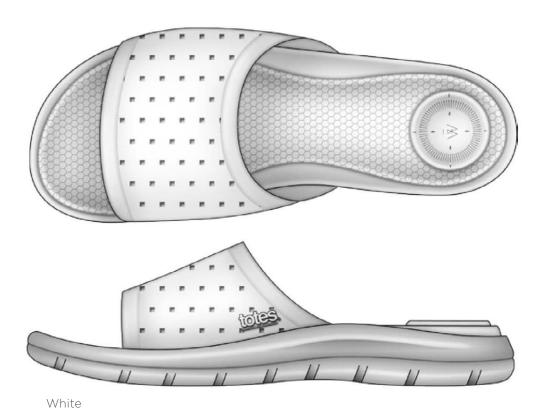

Black

Women's Everywear Ara Perforated Slide 0356 Sizes: 4-8

Black

Women's Everywear Buckle Slider 0353 Sizes: 4-8

Black

Men's Everywear Ara Perforated Slide 0360 Sizes: 7-12

Black

Men's Everywear Ara Thong / Toe Post 0352