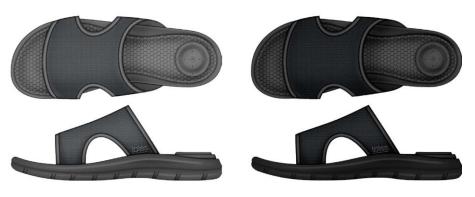

White Splash

Women's Everywear Ara Cross Slide 0359 Sizes: 4-8

Periwinkle

Black Sugar Coral Navy Blue

Women's Everywear Hudson Double Strap Slide 0351 Sizes: 4-8

Azalea

**Evening Sand** 

Splash