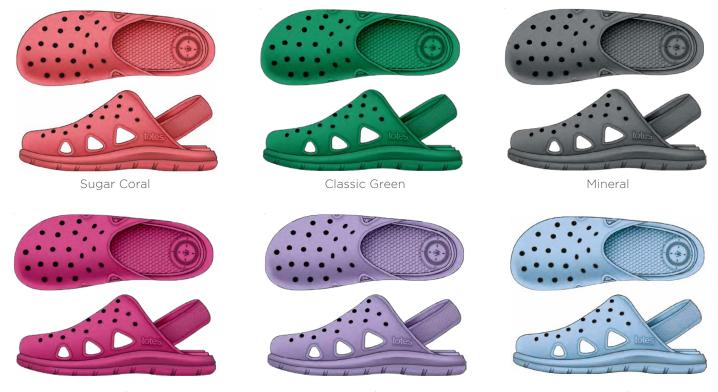

Azalea

White Splash Mineral

Kids' Everywear Dotty Eyelet Sneaker

0358

Toddler Sizes: 5-6, 7-8, 9-10 Kids' Sizes: 11-12, 12-13, 1-2

Purple

Black

Kids' Everywear Sling Back Shoe 0357