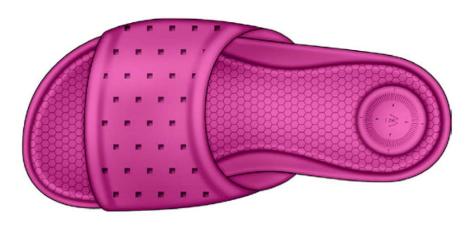

Black

Women's Everywear Ara Perforated Slide 0356 Sizes: 4-8

Black

Women's Everywear Buckle Slider 0353 Sizes: 4-8

Black

Men's Everywear Ara Perforated Slide 0360 Sizes: 7-12

Black

Men's Everywear Ara Thong / Toe Post 0352