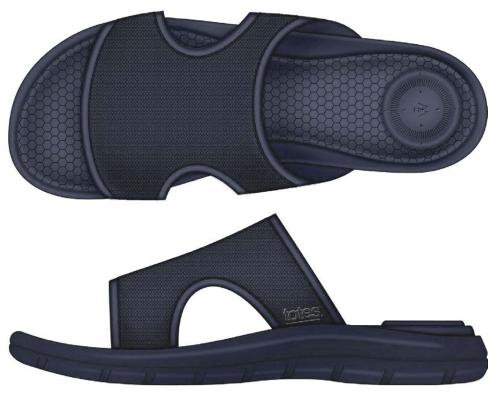

White Splash

Women's Everywear Ara Cross Slide 0359 Sizes: 4-8

Periwinkle

Black Sugar Coral Navy Blue

Women's Everywear Hudson Double Strap Slide 0351 Sizes: 4-8

Azalea

**Evening Sand** 

Splash