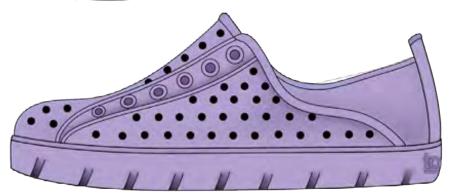

Azalea

White Splash Mineral

Kids' Everywear Dotty Eyelet Sneaker

0358

Toddler Sizes: 5-6, 7-8, 9-10 Kids' Sizes: 11-12, 12-13, 1-2

Purple

Black

Kids' Everywear Sling Back Shoe 0357