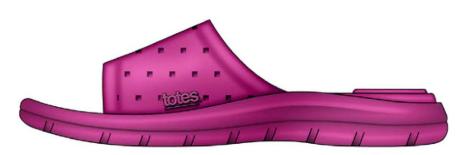

Black

Women's Everywear Ara Perforated Slide 0356 Sizes: 4-8

Black

Women's Everywear Buckle Slider 0353 Sizes: 4-8

Black

Men's Everywear Ara Perforated Slide 0360 Sizes: 7-12

Black

Men's Everywear Ara Thong / Toe Post 0352